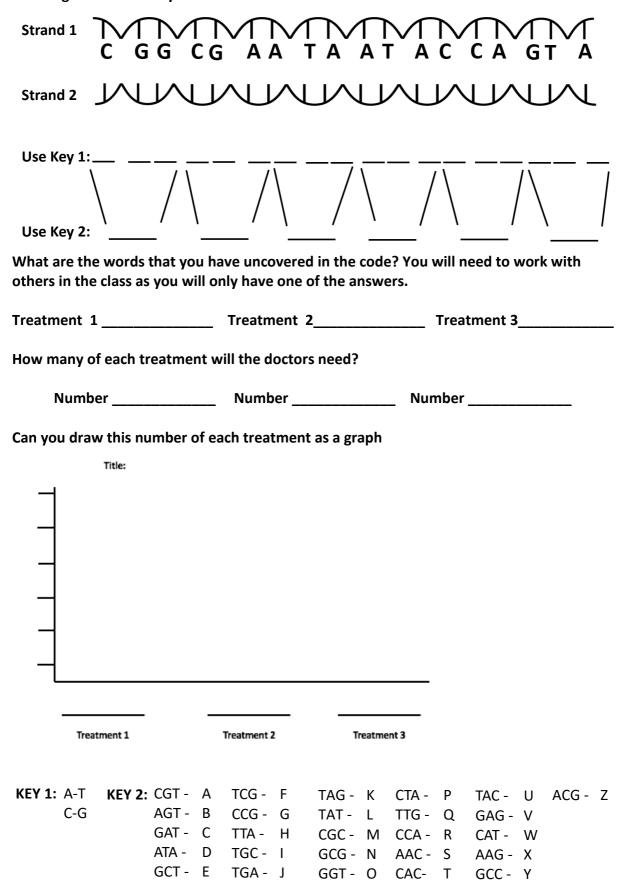

Write the number 37.5 trillion in full:

Challenge 4: Use the keys to break the code.