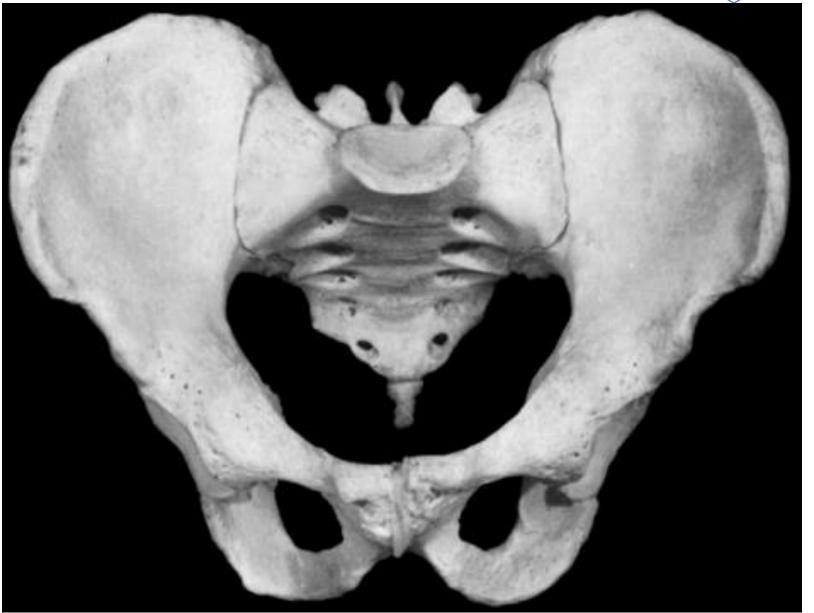

#### Female or Male?

In forensic anthropology – the study of the human body for medical and legal purposes - we can use our knowledge of the bones to predict whether a skeleton belong to a female or male.

- 1. Male and females bones are usually most different in the pelvis and the skull
- 2. Look at the images of the pelvis first and try to match it to your skeleton
- 3. A female pelvis usually has lots more space in it than a male pelvis
  - This is so there is lots of room for a baby
- 4. A male pelvis usually looks more heavy and has less space
  - It doesn't need any room for a baby
- 5. Now look at the images of the skull and try to match it to your skeleton
- 6. A female skull is usually lighter looking, with more round eye sockets (orbits) and the angle of the jaw is more gently sloped
- 7. A male skull is usually heavier looking, with squarer looking eye sockets (orbits) and the angle of the jaw is more square

# **Male Pelvis**