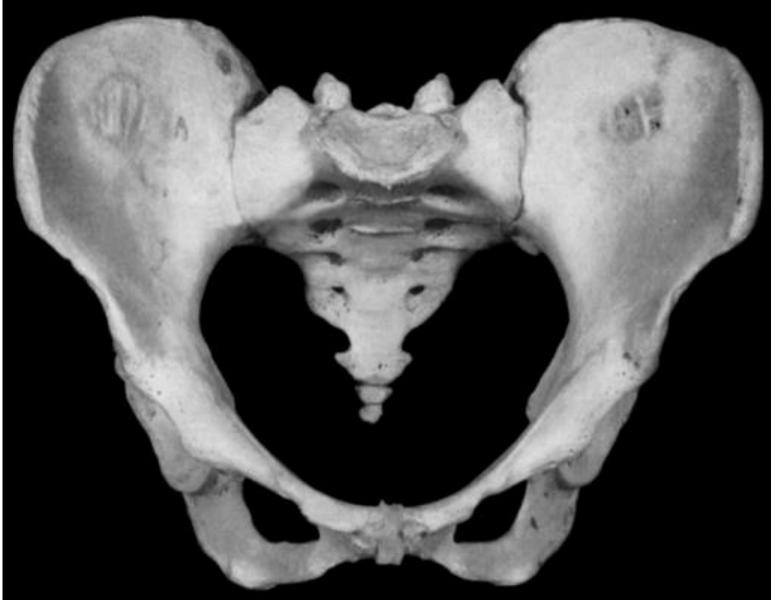

#### Female or Male?

In forensic anthropology – the study of the human body for medical and legal purposes - we can use our knowledge of the bones to predict whether a skeleton belong to a female or male.

- 1. Male and females bones are usually most different in the pelvis and the skull
- 2. Look at the images of the pelvis first and try to match it to your skeleton
- 3. A female pelvis usually has lots more space in it than a male pelvis
  - This is so there is lots of room for a baby
- 4. A male pelvis usually looks more heavy and has less space
  - It doesn't need any room for a baby
- 5. Now look at the images of the skull and try to match it to your skeleton
- 6. A female skull is usually lighter looking, with more round eye sockets (orbits) and the angle of the jaw is more gently sloped
- 7. A male skull is usually heavier looking, with squarer looking eye sockets (orbits) and the angle of the jaw is more square

# **Female Pelvis**