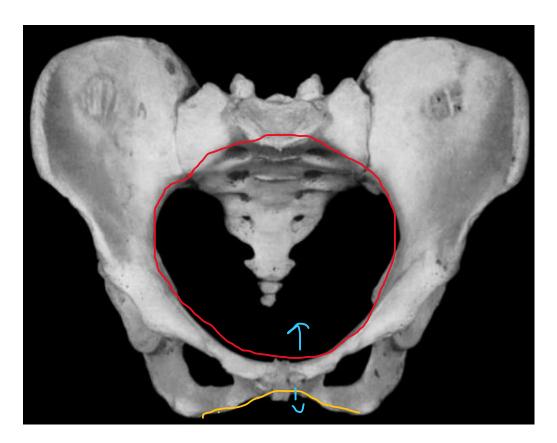

#### Clues to look for.....

### **Female** Male

**Yellow** – sub-pubic arch is **wider** in females than in the male

**Red** – pelvic inlet and outlet (openings at top and bottom of pelvis) are **larger** in females than males

Blue – Pelvic cavity (height/space between inlet and outlet) is more shallow in females than in males