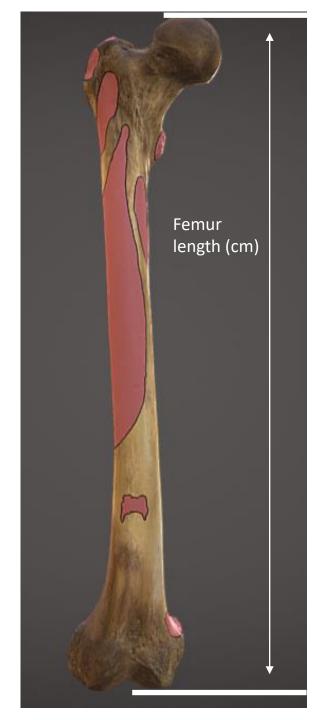

## Height

In forensic anthropology – the study of the human body for medical and legal purposes - we can use our knowledge of the bones to predict what height a person was from the length of the femur.

- 1. The femur is the thigh bone and is the longest bone in the body
- 2. To work out a person's height we can measure the length of the femur, as shown in the image.
- 3. We then put that measurement into a sum (maybe the grown-ups could help here with a calculator!)
  - Height in centimetres = (Length of femur x 2.38) + 61.41
- 4. The answer to the sum gives us the height of the person