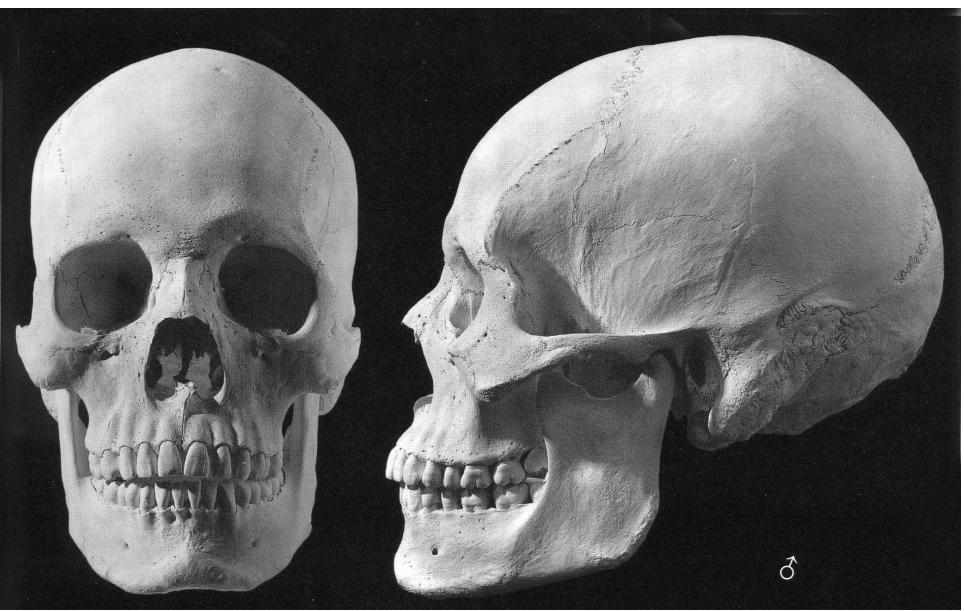

- 1. Male and females bones are usually most different in the pelvis and the skull
- 2. Look at the images of the pelvis first and try to match it to your skeleton
- 3. A female pelvis usually has lots more space in it than a male pelvis
  - This is so there is lots of room for a baby
- 4. A male pelvis usually looks more heavy and has less space
  - It doesn't need any room for a baby
- 5. Now look at the images of the skull and try to match it to your skeleton
- 6. A female skull is usually lighter looking, with more round eye sockets (orbits) and the angle of the jaw is more gently sloped
- 7. A male skull is usually heavier looking, with squarer looking eye sockets (orbits) and the angle of the jaw is more square

# **Male Skull**

#### Clues to look for.....

#### Male

#### Clues to look for.....

Female Male

**Yellow** – orbital is **rounder** in females than in the male

**Red** – angle of jaw is more **gently sloped** in females than males

Blue – Mastoid process is less prominent in females than in males