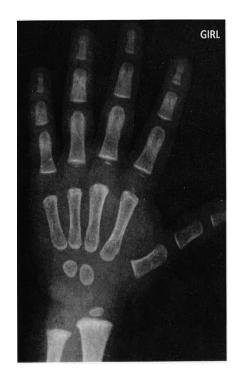

#### **Female**

1 year and 2 months

2

5 years and 9 months

3

10 years

4

14 years