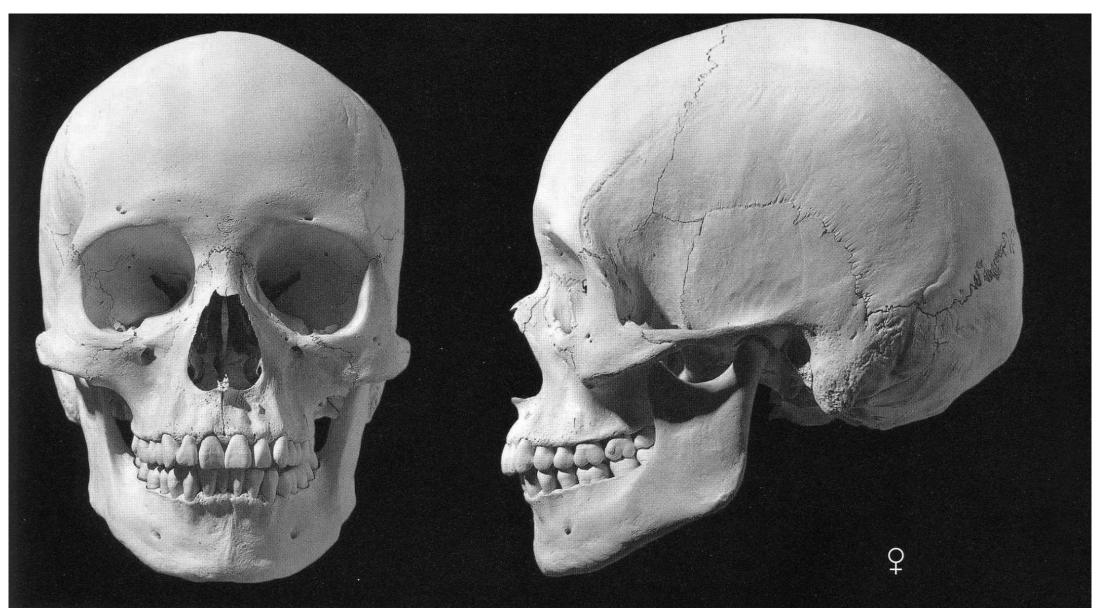

- 1. Male and females bones are usually most different in the pelvis and the skull
- 2. Look at the images of the pelvis first and try to match it to your skeleton
- 3. A female pelvis usually has lots more space in it than a male pelvis
  - This is so there is lots of room for a baby
- 4. A male pelvis usually looks more heavy and has less space
  - It doesn't need any room for a baby
- 5. Now look at the images of the skull and try to match it to your skeleton
- 6. A female skull is usually lighter looking, with more round eye sockets (orbits) and the angle of the jaw is more gently sloped
- 7. A male skull is usually heavier looking, with squarer looking eye sockets (orbits) and the angle of the jaw is more square

## **Female Skull**

#### Clues to look for.....

#### **Female**

#### Clues to look for.....

Female Male

**Yellow** – orbital is **rounder** in females than in the male

**Red** – angle of jaw is more **gently sloped** in females than males

Blue – Mastoid process is less prominent in females than in males