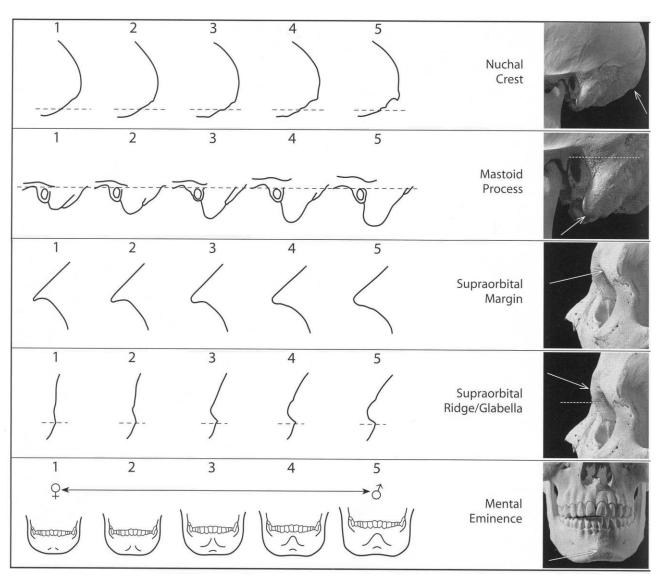

## Clues to look for......

| Trait                                                                                                                                                                                                                                                                                                                                                                                                                                                                                                                                                                                                                                                                                                                                                                                                                                                                                                                                                                                                                                                                                                                                                                                                                                                                                                                                                                                                                                                                                                                                                                                                                                                                                                                                                                                                                                                                                                                                                                                                                                                                                                                          | Male                           | Female                       |
|--------------------------------------------------------------------------------------------------------------------------------------------------------------------------------------------------------------------------------------------------------------------------------------------------------------------------------------------------------------------------------------------------------------------------------------------------------------------------------------------------------------------------------------------------------------------------------------------------------------------------------------------------------------------------------------------------------------------------------------------------------------------------------------------------------------------------------------------------------------------------------------------------------------------------------------------------------------------------------------------------------------------------------------------------------------------------------------------------------------------------------------------------------------------------------------------------------------------------------------------------------------------------------------------------------------------------------------------------------------------------------------------------------------------------------------------------------------------------------------------------------------------------------------------------------------------------------------------------------------------------------------------------------------------------------------------------------------------------------------------------------------------------------------------------------------------------------------------------------------------------------------------------------------------------------------------------------------------------------------------------------------------------------------------------------------------------------------------------------------------------------|--------------------------------|------------------------------|
| General Size                                                                                                                                                                                                                                                                                                                                                                                                                                                                                                                                                                                                                                                                                                                                                                                                                                                                                                                                                                                                                                                                                                                                                                                                                                                                                                                                                                                                                                                                                                                                                                                                                                                                                                                                                                                                                                                                                                                                                                                                                                                                                                                   | Largo                          | Small                        |
| Marine Sales | Large                          |                              |
| Architecture                                                                                                                                                                                                                                                                                                                                                                                                                                                                                                                                                                                                                                                                                                                                                                                                                                                                                                                                                                                                                                                                                                                                                                                                                                                                                                                                                                                                                                                                                                                                                                                                                                                                                                                                                                                                                                                                                                                                                                                                                                                                                                                   | Rugged                         | Smooth, rounded              |
| Occipital Area                                                                                                                                                                                                                                                                                                                                                                                                                                                                                                                                                                                                                                                                                                                                                                                                                                                                                                                                                                                                                                                                                                                                                                                                                                                                                                                                                                                                                                                                                                                                                                                                                                                                                                                                                                                                                                                                                                                                                                                                                                                                                                                 | Marked nuchal crests; Large    | Nuchal crest smoother; small |
|                                                                                                                                                                                                                                                                                                                                                                                                                                                                                                                                                                                                                                                                                                                                                                                                                                                                                                                                                                                                                                                                                                                                                                                                                                                                                                                                                                                                                                                                                                                                                                                                                                                                                                                                                                                                                                                                                                                                                                                                                                                                                                                                | protuberance                   | or no protuberance           |
| Supraorbital ridges                                                                                                                                                                                                                                                                                                                                                                                                                                                                                                                                                                                                                                                                                                                                                                                                                                                                                                                                                                                                                                                                                                                                                                                                                                                                                                                                                                                                                                                                                                                                                                                                                                                                                                                                                                                                                                                                                                                                                                                                                                                                                                            | Medium to large                | Small to medium              |
| Glabella                                                                                                                                                                                                                                                                                                                                                                                                                                                                                                                                                                                                                                                                                                                                                                                                                                                                                                                                                                                                                                                                                                                                                                                                                                                                                                                                                                                                                                                                                                                                                                                                                                                                                                                                                                                                                                                                                                                                                                                                                                                                                                                       | Pronounced                     | Faint                        |
| <b>Mastoid Processes</b>                                                                                                                                                                                                                                                                                                                                                                                                                                                                                                                                                                                                                                                                                                                                                                                                                                                                                                                                                                                                                                                                                                                                                                                                                                                                                                                                                                                                                                                                                                                                                                                                                                                                                                                                                                                                                                                                                                                                                                                                                                                                                                       | Medium to large; broad base    | Small to medium, narrow base |
| Frontal eminence                                                                                                                                                                                                                                                                                                                                                                                                                                                                                                                                                                                                                                                                                                                                                                                                                                                                                                                                                                                                                                                                                                                                                                                                                                                                                                                                                                                                                                                                                                                                                                                                                                                                                                                                                                                                                                                                                                                                                                                                                                                                                                               | Small                          | Pronounced                   |
| Parietal eminence                                                                                                                                                                                                                                                                                                                                                                                                                                                                                                                                                                                                                                                                                                                                                                                                                                                                                                                                                                                                                                                                                                                                                                                                                                                                                                                                                                                                                                                                                                                                                                                                                                                                                                                                                                                                                                                                                                                                                                                                                                                                                                              | Small                          | Pronounced                   |
| Orbits                                                                                                                                                                                                                                                                                                                                                                                                                                                                                                                                                                                                                                                                                                                                                                                                                                                                                                                                                                                                                                                                                                                                                                                                                                                                                                                                                                                                                                                                                                                                                                                                                                                                                                                                                                                                                                                                                                                                                                                                                                                                                                                         | Squared, lower, with rounded   | Rounded, higher, with sharp  |
|                                                                                                                                                                                                                                                                                                                                                                                                                                                                                                                                                                                                                                                                                                                                                                                                                                                                                                                                                                                                                                                                                                                                                                                                                                                                                                                                                                                                                                                                                                                                                                                                                                                                                                                                                                                                                                                                                                                                                                                                                                                                                                                                | margins                        | margins                      |
| Forehead                                                                                                                                                                                                                                                                                                                                                                                                                                                                                                                                                                                                                                                                                                                                                                                                                                                                                                                                                                                                                                                                                                                                                                                                                                                                                                                                                                                                                                                                                                                                                                                                                                                                                                                                                                                                                                                                                                                                                                                                                                                                                                                       | Sloping, less rounded          | Vertical, full               |
| Zygomatics                                                                                                                                                                                                                                                                                                                                                                                                                                                                                                                                                                                                                                                                                                                                                                                                                                                                                                                                                                                                                                                                                                                                                                                                                                                                                                                                                                                                                                                                                                                                                                                                                                                                                                                                                                                                                                                                                                                                                                                                                                                                                                                     | Heavier, more laterally arched | Lighter, more compressed     |
| Palate                                                                                                                                                                                                                                                                                                                                                                                                                                                                                                                                                                                                                                                                                                                                                                                                                                                                                                                                                                                                                                                                                                                                                                                                                                                                                                                                                                                                                                                                                                                                                                                                                                                                                                                                                                                                                                                                                                                                                                                                                                                                                                                         | Larger, broader, U-shaped      | Smaller, parabolic           |
| Occipital condyles                                                                                                                                                                                                                                                                                                                                                                                                                                                                                                                                                                                                                                                                                                                                                                                                                                                                                                                                                                                                                                                                                                                                                                                                                                                                                                                                                                                                                                                                                                                                                                                                                                                                                                                                                                                                                                                                                                                                                                                                                                                                                                             | Larger                         | Smaller                      |
| Mandible                                                                                                                                                                                                                                                                                                                                                                                                                                                                                                                                                                                                                                                                                                                                                                                                                                                                                                                                                                                                                                                                                                                                                                                                                                                                                                                                                                                                                                                                                                                                                                                                                                                                                                                                                                                                                                                                                                                                                                                                                                                                                                                       | Larger, increased symphysis    | Gracile, reduced symphysis   |
|                                                                                                                                                                                                                                                                                                                                                                                                                                                                                                                                                                                                                                                                                                                                                                                                                                                                                                                                                                                                                                                                                                                                                                                                                                                                                                                                                                                                                                                                                                                                                                                                                                                                                                                                                                                                                                                                                                                                                                                                                                                                                                                                | height, broad ramus            | height, more gracile ramus   |
| Mental eminence                                                                                                                                                                                                                                                                                                                                                                                                                                                                                                                                                                                                                                                                                                                                                                                                                                                                                                                                                                                                                                                                                                                                                                                                                                                                                                                                                                                                                                                                                                                                                                                                                                                                                                                                                                                                                                                                                                                                                                                                                                                                                                                | Pronounced                     | Slight                       |
| Gonial angle                                                                                                                                                                                                                                                                                                                                                                                                                                                                                                                                                                                                                                                                                                                                                                                                                                                                                                                                                                                                                                                                                                                                                                                                                                                                                                                                                                                                                                                                                                                                                                                                                                                                                                                                                                                                                                                                                                                                                                                                                                                                                                                   | ~90°                           | >90°                         |
| Gonial flare                                                                                                                                                                                                                                                                                                                                                                                                                                                                                                                                                                                                                                                                                                                                                                                                                                                                                                                                                                                                                                                                                                                                                                                                                                                                                                                                                                                                                                                                                                                                                                                                                                                                                                                                                                                                                                                                                                                                                                                                                                                                                                                   | Pronounced                     | slight                       |