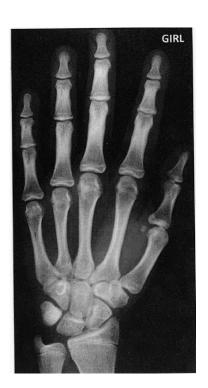

gether.
- 5. The area where bone growth is occurring, and where fusion will eventually occur, looks like a dark space or line, between the ends of the bones and the middle of the bones on an x-ray (and can sometimes be confused with a fracture!). It get smaller as we get older.......
- 6. As the ends of the bone finally fuse together with the shaft, this line will disappear, so it can no longer be seen in older individuals.

Examples of this growth and fusion (joining together) are shown in the hand x-rays pictures.

If there are no areas that look like this in the hand bones of the skeleton you have found, then that means the skeleton belongs to an adult



# **Activity 1 – Age Estimation Using Hands**



#### **Female**





1 year and 2 months



2

5 years and 9 months



3

10 years



4

14 years



5

17 years

#### Female or Male?



In forensic anthropology – the study of the human body for medical and legal purposes - we can use our knowledge of the bones to predict whether a skeleton belong to a female or male.

- 1. Male and females bones are usually most different in the pelvis and the skull
- 2. Look at the images of the pelvis first and try to match it to your skeleton
- 3. A female pelvis usually has lots more space in it than a male pelvis
  - This is so there is lots of room for a baby
- 4. A male pelvis usually looks more heavy and has less space
  - It doesn't need any room for a baby
- 5. Now look at the images of the skull and try to match it to your skeleton
- 6. A female skull is usually lighter looking, with more round eye sockets (orbits) and the a