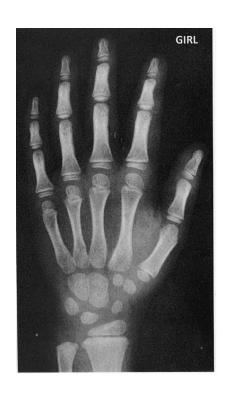

#### **Female**

1 year and 2 months

2

5 years and 9 months

3

10 years

4

14 years