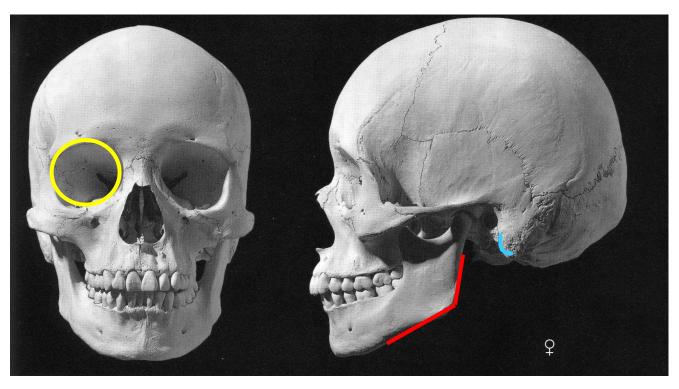

#### Female or Male?

In forensic anthropology – the study of the human body for medical and legal purposes - we can use our knowledge of the bones to predict whether a skeleton belong to a female or male.

- 1. Male and females bones are usually most different in the pelvis and the skull
- 2. Look at the images of the pelvis first and try to match it to your skeleton
- 3. A female pelvis usually has lots more space in it than a male pelvis
  - This is so there is lots of room for a baby
- 4. A male pelvis usually looks more heavy and has less space
  - It doesn't need any room for a baby
- 5. Now look at the images of the skull and try to match it to your skeleton
- 6. A female skull is usually lighter looking, with more round eye sockets (orbits) and the angle of the jaw is more gently sloped
- 7. A male skull is usually heavier looking, with squarer looking eye sockets (orbits) and the angle of the jaw is more square

#### Clues to look for.....

Female Male

**Yellow** – orbital is **rounder** in females than in the male

**Red** – angle of jaw is more **gently sloped** in females than males

Blue – Mastoid process is less prominent in females than in males