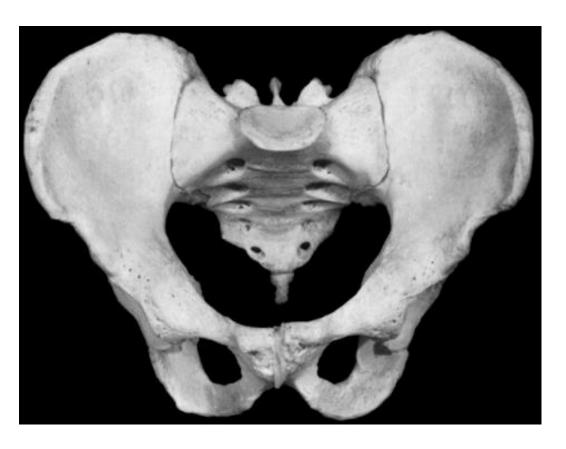

- 1. Male and females bones are usually most different in the pelvis and the skull
- 2. Look at the images of the pelvis first and try to match it to your skeleton
- 3. A female pelvis usually has lots more space in it than a male pelvis
  - This is so there is lots of room for a baby
- 4. A male pelvis usually looks more heavy and has less space
  - It doesn't need any room for a baby
- 5. Now look at the images of the skull and try to match it to your skeleton
- 6. A female skull is usually lighter looking, with more round eye sockets (orbits) and the angle of the jaw is more gently sloped
- 7. A male skull is usually heavier looking, with squarer looking eye sockets (orbits) and the angle of the jaw is more square

# **Female Pelvis**

# **Male Pelvis**

#### Clues to look for.....

### **Female** Male

**Yellow** – sub-pubic arch is **wider** in females than in the male

**Red** – pelvic inlet and outlet (openings at top and bottom of pelvis) are **larger** in females than males

Blue – Pelvic cavity (height/space between inlet and outlet) is more shallow in females than in males