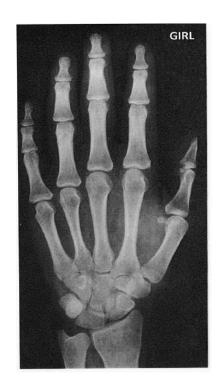

### **Age Estimation**

In forensic anthropology – the study of the human body for medical and legal purposes - we can use our knowledge of the development of bones to predict what age a person is.

- 1. The 'long' bones of the body, including the bones of the hand, grow until the ends of the bones join (fuse) with the shaft (middle) of the bone.
- 3. This fusion of bones occurs in a pattern in children, so by seeing which bones are fused we can guess a child's age.

- 2. This doesn't happen at the same time in all of the bones of the body instead it happens at different times in different bones.
- 4. In younger children the bones will look quite far apart as the child grows older the bones will get closer together.
- 5. The area where bone growth is occurring, and where fusion will eventually occur, looks like a dark space or line, between the ends of the bones and the middle of the bones on an x-ray (and can sometimes be confused with a fracture!). It get smaller as we get older.......
- 6. As the ends of the bone finally fuse together with the shaft, this line will disappear, so it can no longer be seen in older individuals.

Examples of this growth and fusion (joining together) are shown in the hand x-rays pictures.

If there are no areas that look like this in the hand bones of the skeleton you have found, then that means the skeleton belongs to an adult

# **Activity 1 – Age Estimation Using Hands**

#### **Female**

1 year and 2 months

2

5 years and 9 months

3

10 years

4

14 years

5

17 years